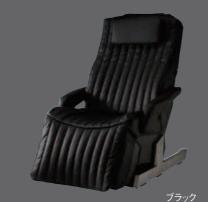

#### カラーバリエーション

品格と慈愛に満ちたフォルムを包み込む、あなたの色が選べます。

ファミリーメディカルチェア FMC-G900(IV) JAN = - F: 4992648036571

ファミリーメディカルチェア FMC-G900(RD) JAN-F:4992648036588

パッドを取り外して

販売名 ファミリー ジーメディカル FMC-G900

| 使用電源          | 100V                                                             |
|---------------|------------------------------------------------------------------|
| 定格消費電力        | 82W                                                              |
| 定格            | 30分                                                              |
| リクライニング角度     | 水平面に対して約110°~約152°                                               |
|               | 無段階(電動リクライニング)                                                   |
| 外装布地          | 合成皮革                                                             |
| 付属品           | 電源コード、リモコンスタンド、操作ガイド、<br>取付用ねじ(短)×2個、取付用ねじ(長)×2個、<br>T型レンチ、L型レンチ |
| 医療機器製造販売業許可番号 | 31B2X00003                                                       |
| 医療機器認証番号      | 223AKBZX00043000                                                 |
| 標準価格          | オープン価格                                                           |