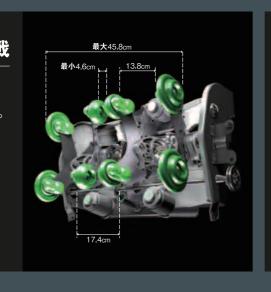

### 「指先・手もみ感覚」への挑戦

全身各部位を的確にもむために、それぞれの 役割に合わせて形状の違う8 上半身ではより広範囲に、より多くの指圧点を もみほぐします。さらに、下半身では

両足それぞれをつかみもむことが可能に。

人の手による施術に限りなく近づいた、 全身を指先でもみほぐされる体感が ついに実現しました。

#### 「施療範囲」への挑戦

プロのマッサージ師の「流れ」を 実現するためにたどり着いた新技術。 もみ玉での施療範囲を腰までだった 従来技術\*から、全身へと進化させました。 ストローク145cmを実現したことで、 首の天柱(テンチュウ)から 足先の湧泉(ユウセン)までの指圧点を 流れるように全身ひと繋ぎでもみほぐします。