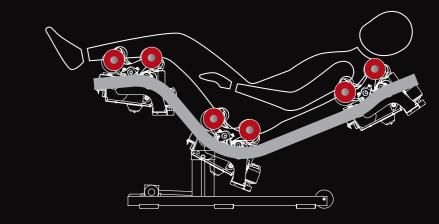

# 衝撃体感!首筋から足首まで、全身ひとつなぎで揉まれる感動。

### 「指先・手もみ感覚」への挑戦

全身各部位を的確にもむために、それぞれの 役割に合わせて形状の違う8 上半身ではより広範囲に、より多くの指圧点を もみほぐします。さらに、下半身では

両足それぞれをつかみもむことが可能に。

人の手による施術に限りなく近づいた、 全身を指先でもみほぐされる体感が ついに実現しました。

#### 「施療範囲」への挑戦

プロのマッサージ師の「流れ」を 実現するためにたどり着いた新技術。 もみ玉での施療範囲を腰までだった 従来技術\*から、全身へと進化させました。 ストローク145cmを実現したことで、 首の天柱(テンチュウ)から 足先の湧泉(ユウセン)までの指圧点を 流れるように全身ひと繋ぎでもみほぐします。