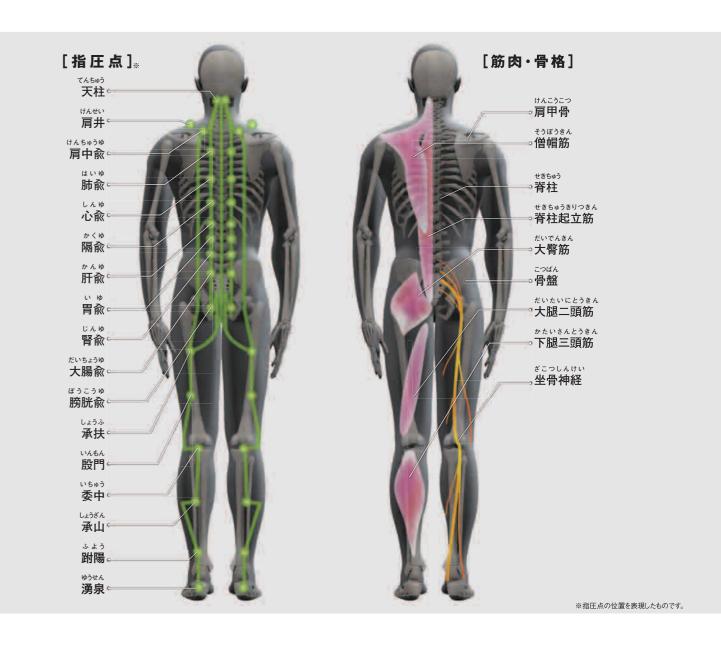

#### 「施療範囲」への挑戦

プロのマッサージ師の「流れ」を 実現するためにたどり着いた新技術。 もみ玉での施療範囲を腰までだった 従来技術\*から、全身へと進化させました。 ストローク145cmを実現したことで、 首の天柱(テンチュウ)から 足先の湧泉(ユウセン)までの指圧点を 流れるように全身ひと繋ぎでもみほぐします。

### 光センサー全身指圧点 自動検索システム

体型により人それぞれ異なる指圧点の位置。 的確な指圧点を押すために開発した 光センサー全身指圧点自動検索システムは、 あなただけの押さえどころ、揉みどころを捉えた 全身マッサージを可能にしました。