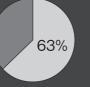

#### ヤングコースとは ※子供:中学生以上の若年層の方対象

ストレス社会の現代では、子供の多くもコリを感じています。

産学共同研究により、子供向けに独自コースを開発。

ファミリーが、子供へのマッサージ効果などを検証する中で生まれた 独自コースです。子供は新陳代謝が良いことから

低刺激で短時間のマッサージがおすすめです。

◎ コリの自覚症状 ■ 自覚症状有り\_\_63%

■ 自覚症状無し\_\_37%