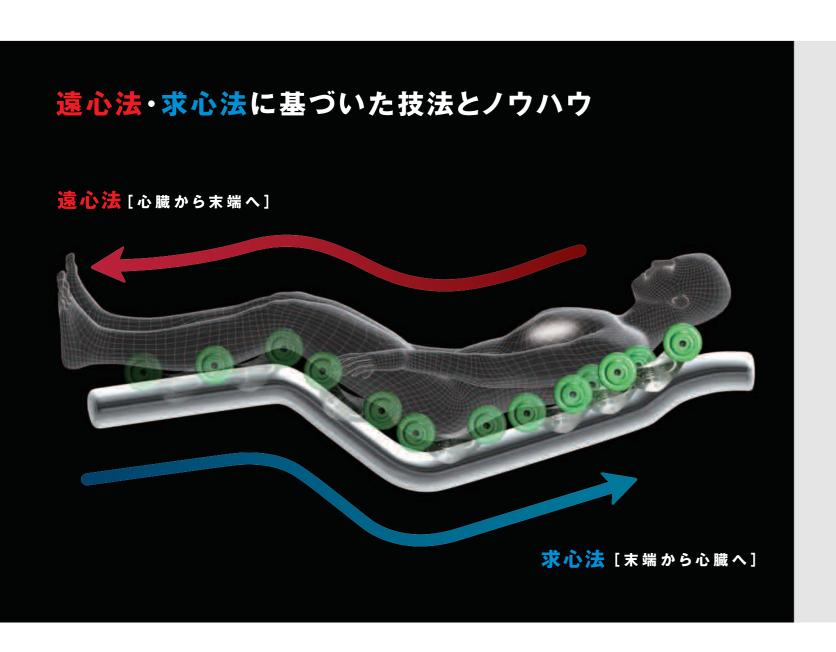

## 「遠心法・求心法」への追求

「あんま」と「マッサージ」には2種の基本手法があります。

■古代中国で生まれた「あんま」は心臓から身体の末端へ ■血流を促す【遠心法】で、動脈の流れに沿った動作を。

ヨーロッパで生まれた「マッサージ」は身体の末端から心臓へ 血流を促す【求心法】で、静脈の流れに沿った動作を。

G+MEDICALが追求したのは遠心法、求心法という マッサージの基本手法。

全身駆け巡るもみ玉が、身体をひと繋ぎに捉え、 流れに沿ってもみほぐします。

血流を促進させ、身体のリラックスを。

求心コースは ■ 戻りにくい末端の血流を心臓に送り返し ふくらはぎの疲れを取り、身体のリフレッシュを。

長い歴史の中で、身体の流れを追及した 「あんま」「マッサージ」におけるノウハウを、ついに実現しました。