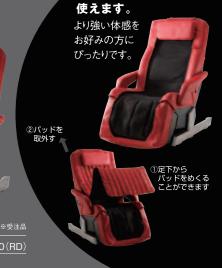

#### ひと目でわかる直感的なインタフェース。

ボタン位置、ボタン表示はユニバーサルデザイン配慮の設計。 ひと目でわかる、ひと押しで操作ができるリモコンです。

総合メディカルコース [全身クイック] [全身疲労回復] [求心] [遠心]

専門メディカルコース [全身伸び][ヤング]

部位別メディカルコース [肩] [腰] [坐骨] [脚] [足裏]

足裏まわりもしっかりもめる!