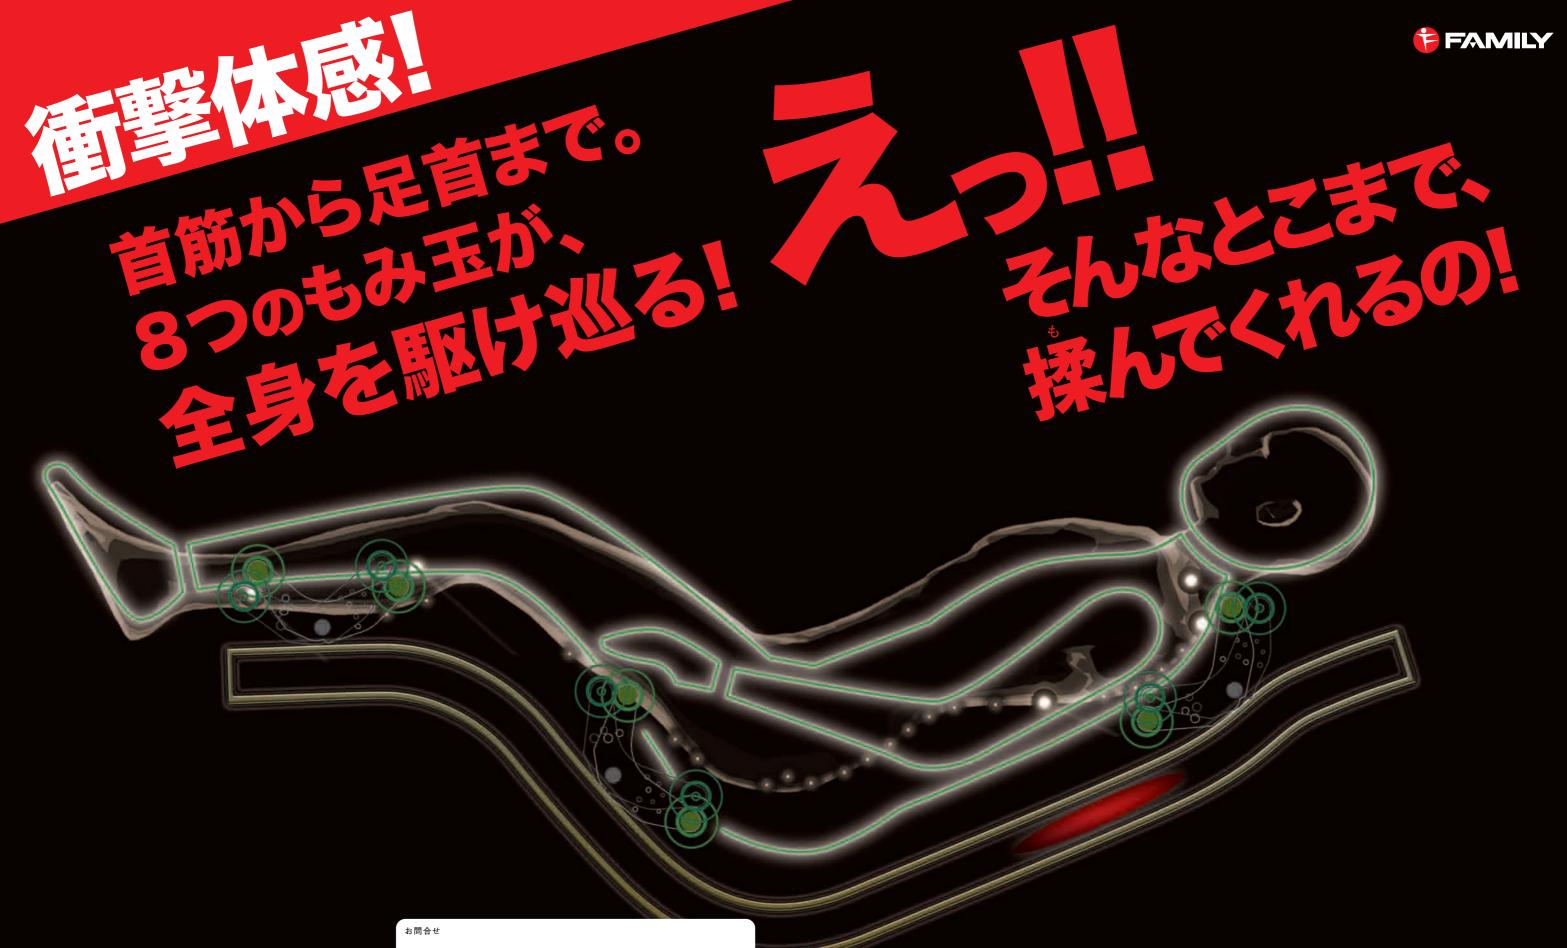

# 衝撃体感!首筋から足首まで、全身ひとつなぎで揉まれる感動。

### 「指先・手もみ感覚」への挑戦

全身各部位を的確にもむために、それぞれの 役割に合わせて形状の違う8 上半身ではより広範囲に、より多くの指圧点を もみほぐします。さらに、下半身では

両足それぞれをつかみもむことが可能に。

人の手による施術に限りなく近づいた、 全身を指先でもみほぐされる体感が ついに実現しました。

#### 「施療範囲」への挑戦

プロのマッサージ師の「流れ」を 実現するためにたどり着いた新技術。 もみ玉での施療範囲を腰までだった 従来技術\*から、全身へと進化させました。 ストローク145cmを実現したことで、 首の天柱(テンチュウ)から 足先の湧泉(ユウセン)までの指圧点を 流れるように全身ひと繋ぎでもみほぐします。