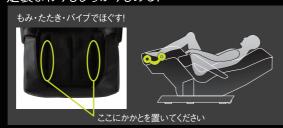

### 「指先・手もみ感覚」への挑戦

全身各部位を的確にもむために、それぞれの 役割に合わせて形状の違う8 上半身ではより広範囲に、より多くの指圧点を もみほぐします。さらに、下半身では

両足それぞれをつかみもむことが可能に。

人の手による施術に限りなく近づいた、 全身を指先でもみほぐされる体感が ついに実現しました。

#### 「施療範囲」への挑戦

プロのマッサージ師の「流れ」を 実現するためにたどり着いた新技術。 もみ玉での施療範囲を腰までだった 従来技術\*から、全身へと進化させました。 ストローク145cmを実現したことで、 首の天柱(テンチュウ)から 足先の湧泉(ユウセン)までの指圧点を 流れるように全身ひと繋ぎでもみほぐします。