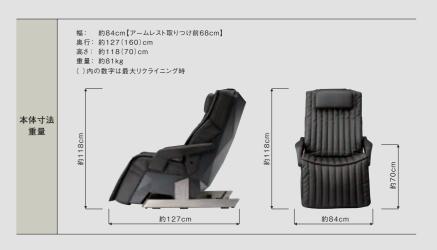

--------------------------------|
| 定格消費電力        | 82W                                                              |
| 定格            | 30分                                                              |
| リクライニング角度     | 水平面に対して約110°~約152°                                               |
|               | 無段階(電動リクライニング)                                                   |
| 外装布地          | 合成皮革                                                             |
| 付属品           | 電源コード、リモコンスタンド、操作ガイド、<br>取付用ねじ(短)×2個、取付用ねじ(長)×2個、<br>T型レンチ、L型レンチ |
| 医療機器製造販売業許可番号 | 31B2X00003                                                       |
| 医療機器認証番号      | 223AKBZX00043000                                                 |
| 標準価格          | オープン価格                                                           |



#### ★ 安全に関するご注意

#### ご使用前に「取扱説明書」をよくお読みのうえ、正しくお使いください。

※次の人は、使用しないでください。

◎医師からマッサージを禁じられている人 例:血栓(塞栓)症、重度の動脈りゅう(瘤)、急性静脈りゅう(瘤)、各種皮膚炎および皮膚感染症[皮下組織の炎症を含む]など。 ◎急性の頚椎ねんざ(むちうち症)の疑いのある人

※次の人は、使用前に医師に相談してください。

◎心臓に障害のある人◎糖尿病などによる高度な末梢循環障害による知覚障害のある人◎骨粗しょう(鬆)症の人やせきつい(脊椎)の骨折、急性[とう(疼)痛性]疾患の人◎施 療部位に創傷のある人◎体温38℃以上(有熱期)の人 例:急性炎症症状[けん(倦)怠感、悪寒、血圧の変動など]の強い時期、衰弱しているとき。◎妊娠初期の不安定期また は出産直後の人◎ペースメーカーなどの電磁障害を受けやすい体内植込み型医用電気機器を使用している人◎背骨(脊椎)に異常のある人または背骨が左右に曲がっている人 ◎かつて医師に治療を受けた部位、または現在治療中の疾患部位へ使用する人◎悪性のしゅよう(腫瘍)のある人◎安静を必要とする人◎内臓疾患(胃炎、腸炎、肝炎)などの急 性症状のある人◎医師の治療を受けている人や、特に体の異常を感じている人◎リウマチ症、痛風などにより関節が変形している人◎めまい、ふらつき、耳鳴りの症状がある人◎捻 挫、肉離れなどの炎症性の人◎腱鞘炎、またはそのおそれのある人◎温度感覚喪失が認められる人

※特定の病気をお持ちでない場合でも、高齢者や骨が弱いと思われる方は使用前に医師に相談してください。

※お子様や自分で意思表示ができない人や身体の不自由な人に使用させないでください。また、お子様やベットを本体の周辺(背もたれの後ろや座・フットレストの下など)で遊ばせたり、本体