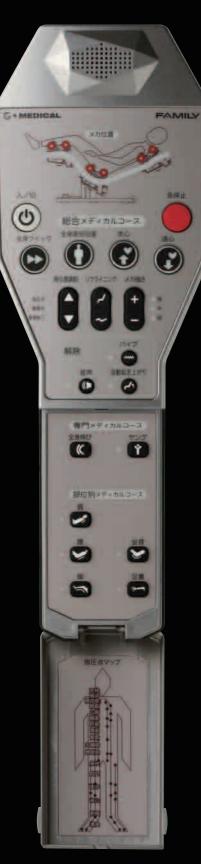

#### ひと目でわかる直感的なインタフェース。

ボタン位置、ボタン表示はユニバーサルデザイン配慮の設計。 ひと目でわかる、ひと押しで操作ができるリモコンです。

総合メディカルコース [全身クイック] [全身疲労回復] [求心] [遠心]

専門メディカルコース [全身伸び][ヤング]

部位別メディカルコース [肩] [腰] [坐骨] [脚] [足裏]

足裏まわりもしっかりもめる!

#### より使いやすく、分かりやすく 音声ガイダンス機能搭載

リモコン操作に連動して音声でガイダンスします。 それぞれのメディカルコースの目的、動作の内容も

詳しくガイダンス。 より分かりやすく、 使いやすくなりました。