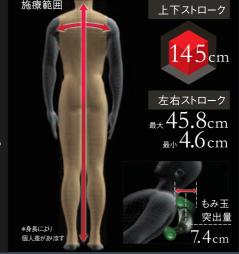

#### 「施療範囲」への挑戦

プロのマッサージ師の「流れ」を 実現するためにたどり着いた新技術。 もみ玉での施療範囲を腰までだった 従来技術\*から、全身へと進化させました。 ストローク145cmを実現したことで、 首の天柱(テンチュウ)から 足先の湧泉(ユウセン)までの指圧点を 流れるように全身ひと繋ぎでもみほぐします。